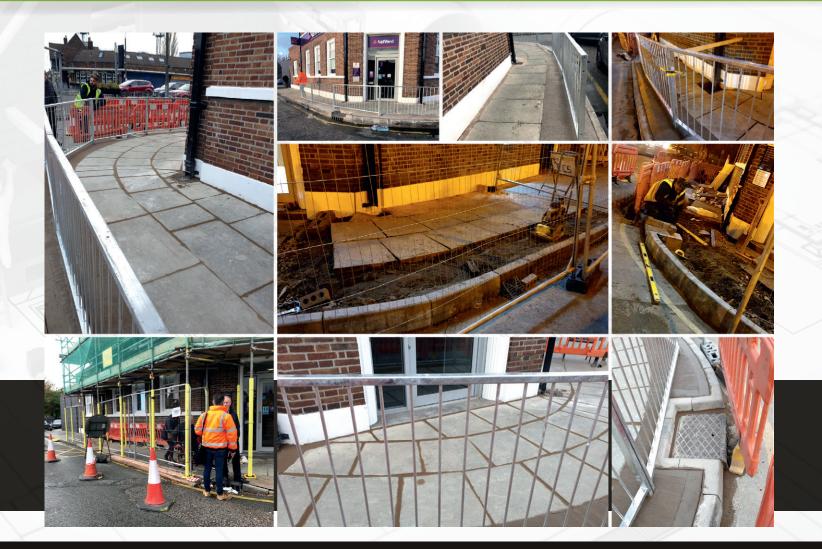

## LIVERPOOL

**STREET PAVEMENT & RAILING WORKS** 

Works involved the lifting of all pavement around the building, compliance with DDA regulations and the installation of a DDAcompliant pavement railing too. We were involved in traffic management, Section 50 application and building control of the works. The bank branch remained open and all works had to be done out of hours and weekends only. The project was completed in December 2018