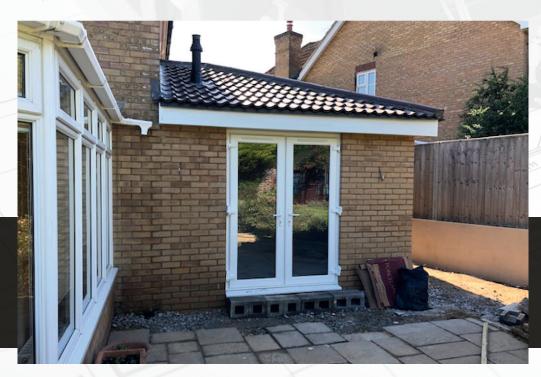

## **ASHFORD**

**EXTENSION DESIGN & BUILD | ASHFORD (2018)** 

Extension to form a four-bedroom detached dwelling. The works involved structural design and building control, including all the drains. Omurca Construction knocked through a load-bearing wall and installed picture-frame steel work, created a new kitchen, dining area, utility room, bathroom and a larder room. The works were completed in 2018.