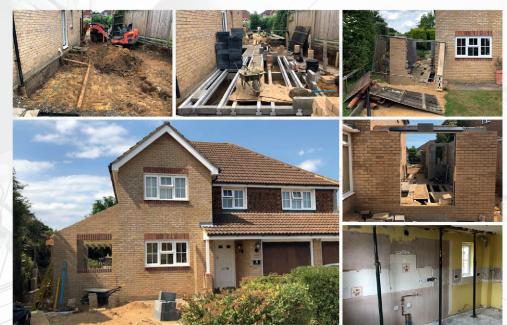

## **ASHFORD**

**EXTENSION DESIGN & BUILD | ASHFORD (2018)** 

Extension to form a four-bedroom detached dwelling. The works involved structural design and building control, including all the drains. Omurca Construction knocked through a load-bearing wall and installed picture-frame steel work, created a new kitchen, dining area, utility room, bathroom and a larder room. The works were completed in 2018.