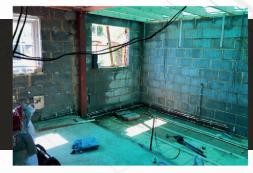

## **ASHFORD**

**EXTENSION DESIGN & BUILD | ASHFORD (2018)** 

Extension to form a four-bedroom detached dwelling. The works involved structural design and building control, including all the drains. Omurca Construction knocked through a load-bearing wall and installed picture-frame steel work, created a new kitchen, dining area, utility room, bathroom and a larder room. The works were completed in 2018.