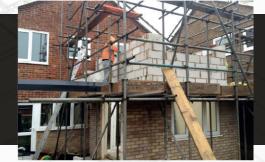

## EDENBRIDGE

EXTENSION | EDENBRIDGE (2015)

This project is an extension works to 3 bed house and creating a new kitchen, and a fourth bedroom. We installed LED lighting throughout the dwelling. Works included all the external finishes.