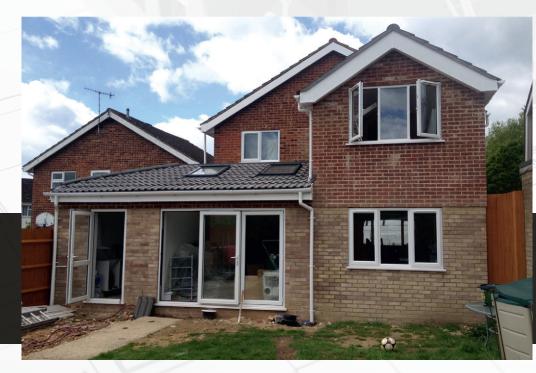

## EDENBRIDGE

EXTENSION | EDENBRIDGE (2015)

This project is an extension works to 3 bed house and creating a new kitchen, and a fourth bedroom. We installed LED lighting throughout the dwelling. Works included all the external finishes.