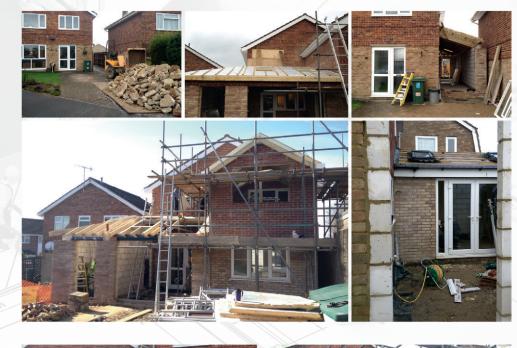

## EDENBRIDGE

EXTENSION | EDENBRIDGE (2015)

This project is an extension works to 3 bed house and creating a new kitchen, and a fourth bedroom. We installed LED lighting throughout the dwelling. Works included all the external finishes.